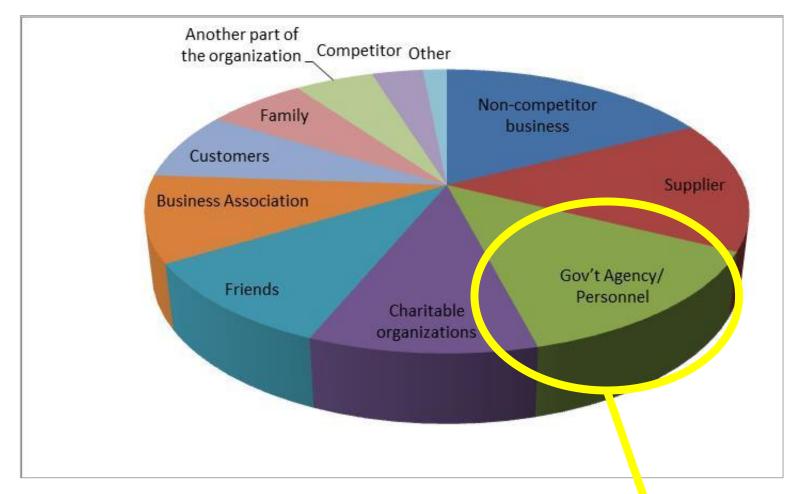

# Strong Institutions and 3 a.m. Friends

INSTITUTIONAL TRUST &THE EARTHQUAKE SUPPORT SUBSIDY

Local roots can tap community resources.