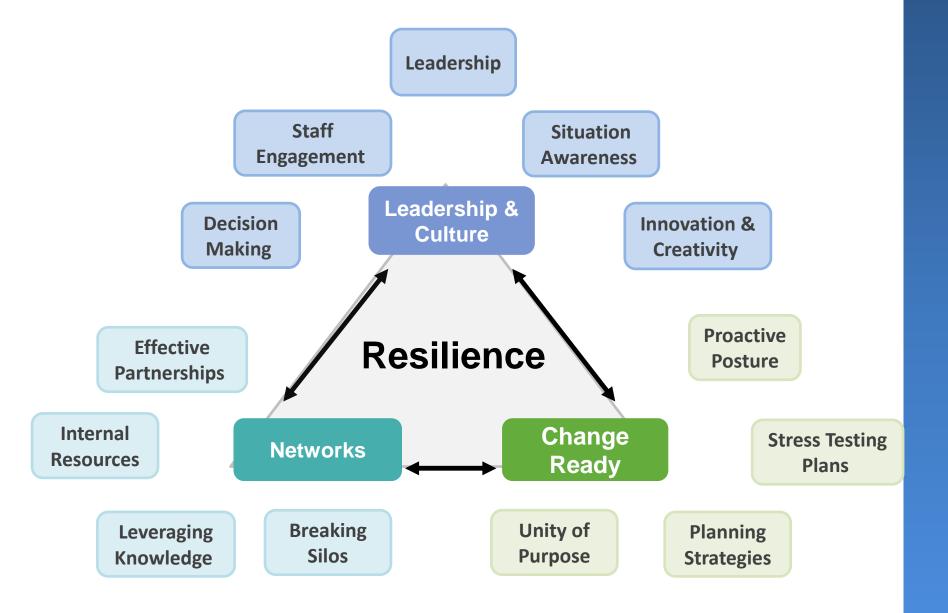

# Businesses & Resilience A Case Study from Christchurch, NZ

Dr. Joanne R. Stevenson
joanne.stevenson@canterbury.ac.nz
Resilient Organisations
2014



#### What can Christchurch teach us?

• Resilience is a useful concept for businesses in unpredictable environments.

• The processes and systems that helped business recover.

• The implementable actions for building resilience.

# The Earthquake Series





















(Data Source: Canterbury Geotechnical Database, Credit: Matthew Hughes)



## **Greatest Challenges for Businesses**

# Staff Wellbeing





#### Resilience:

# The Organisational Immune System

- The ability survive a crisis AND thrive in a world of uncertainty.
- Foster resilience as a strategic capability.





#### Indicators of Resilience





# What Factors Helped Organisations Recover?







## Bridging, Bonding, and Building



A business's greatest renewable resource is its staff.

# Strong Institutions and 3 a.m. Friends





INSTITUTIONAL TRUST &THE EARTHQUAKE SUPPORT SUBSIDY





Local roots can tap community resources.



## The Adaptive Snowball

- Prepare to adapt
- Be prepared to keep adapting





## Implementable Actions

• Integrate concepts and tools that build a culture of resilience in businesses into our current Business Continuity
Planning Suites and other programs.

- Foster business place-attachment and local social capital.
  - Tools of the trade: Trust. Transparency. Reciprocity.

# Resilient Marions

A collaboration between research & industry

www.resorgs.org.nz

Joanne R. Stevenson: joanne.stevenso