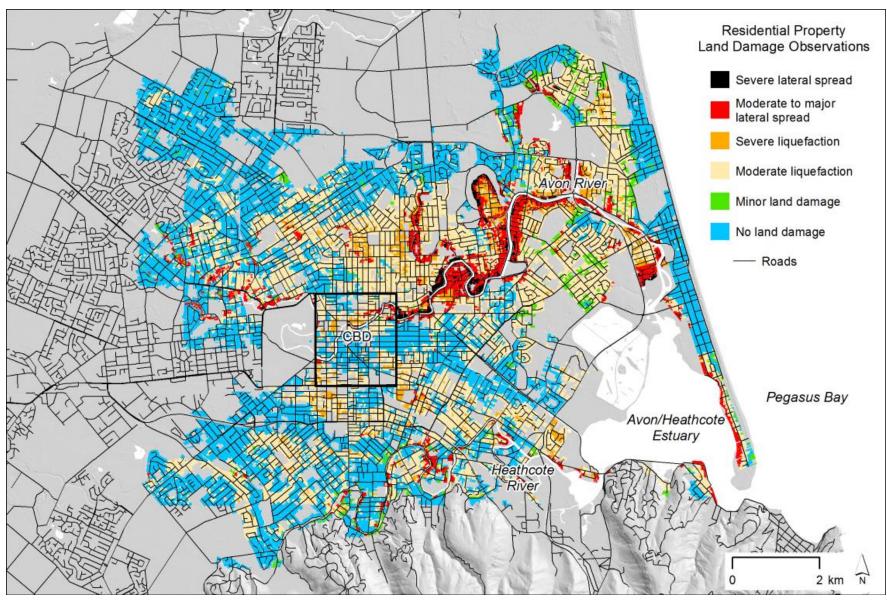

# The Earthquake Series

(Data Source: Canterbury Geotechnical Database, Credit: Matthew Hughes)