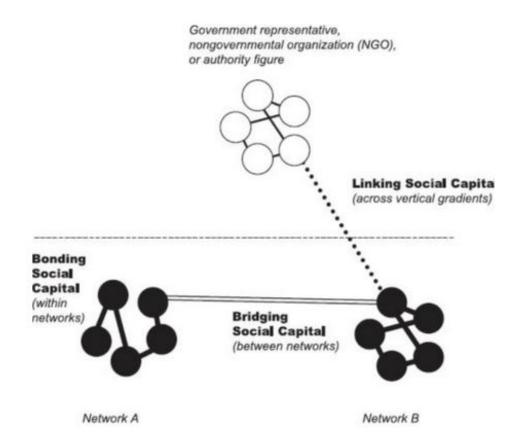

## Bridging, Bonding, and Building

A business's greatest renewable resource is its staff.

# Strong Institutions and 3 a.m. Friends

INSTITUTIONAL TRUST &THE EARTHQUAKE SUPPORT SUBSIDY

Local roots can tap community resources.